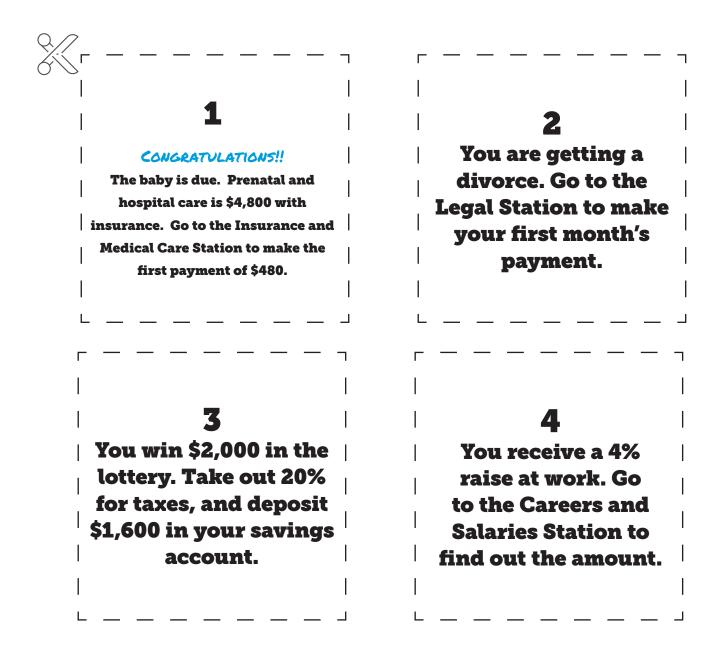

#### LIFE'S UNEXPECTED DRAWING CARDS (1-4)

Cut out cards prior to Reality Store event.